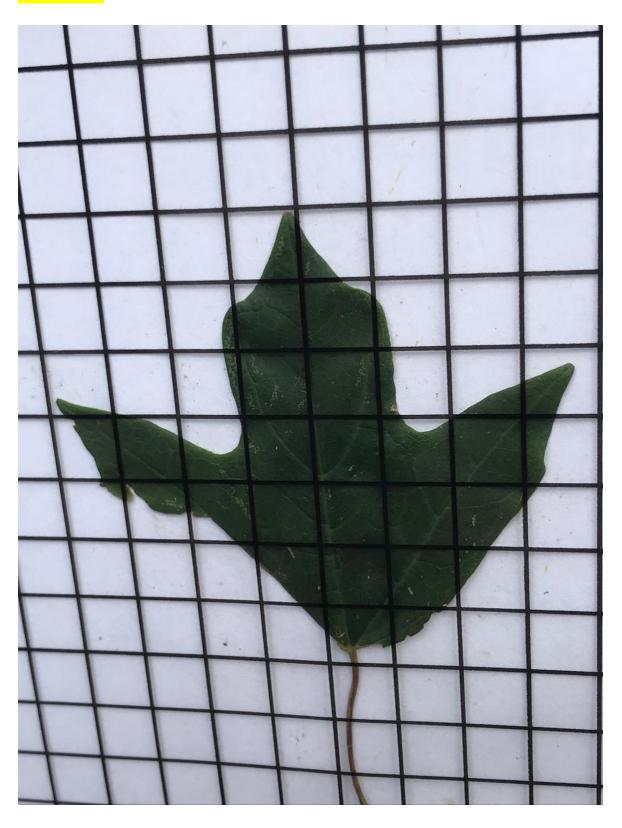

#### **Group 5** Student Pair: Trees 5C&D

Tree 5C: Sugar Maple

Scientific Name: Acer saccharum

Origin: Eastern & Central North America

Native or Non-native: Native

Location on campus: Grassy area with numerous other plant species; behind the Dan Allen

parking garage & University Towers along Dan Allen Drive

Date of collection: 9/29/2020