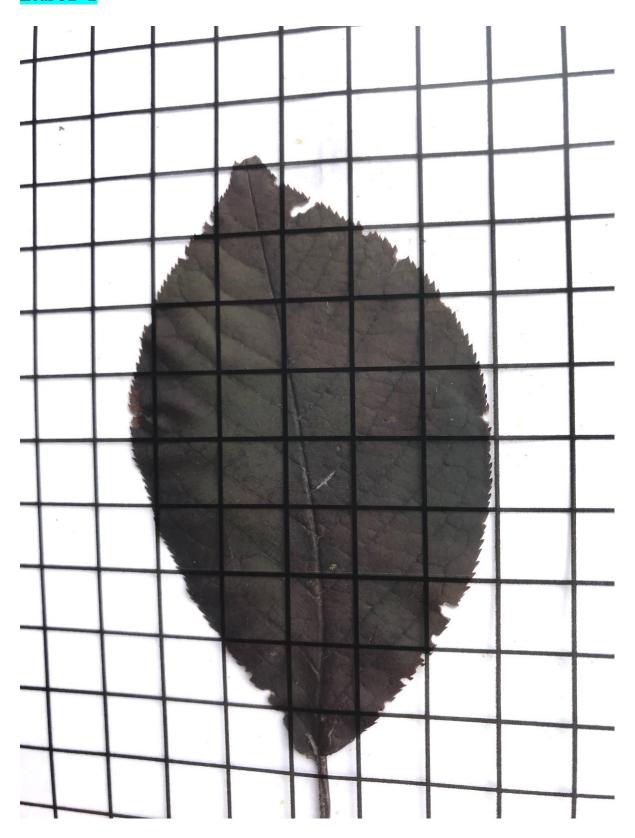

#### Tree 5D: Purple Leaf Plum

Scientific Name: *Prunus cerasifera*Origin: Southeast Europe to Central Asia

Native or Non-native: Non-native

Location on campus: Grassy strip along Yarborough Drive outside Greenhouse