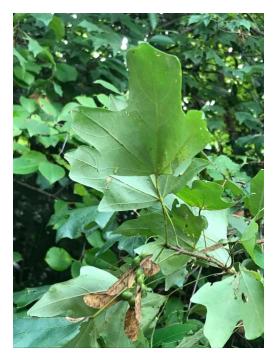

#### **Group 5** Student Pair: Trees 5C&D

Tree 5C: Sugar Maple

Scientific Name: Acer saccharum

Origin: Eastern & Central North America

Native or Non-native: Native

Location on campus: Grassy area with numerous other plant species; behind the Dan Allen

parking garage & University Towers along Dan Allen Drive

Date of collection: 9/29/2020