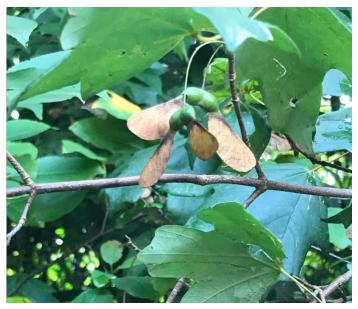

#### **Group 5** Student Pair: Trees 5C&D

Tree 5C: Sugar Maple

Scientific Name: Acer saccharum

Origin: Eastern & Central North America

Native or Non-native: Native

Location on campus: Grassy area with numerous other plant species; behind the Dan Allen

parking garage & University Towers along Dan Allen Drive

Date of collection: 9/29/2020