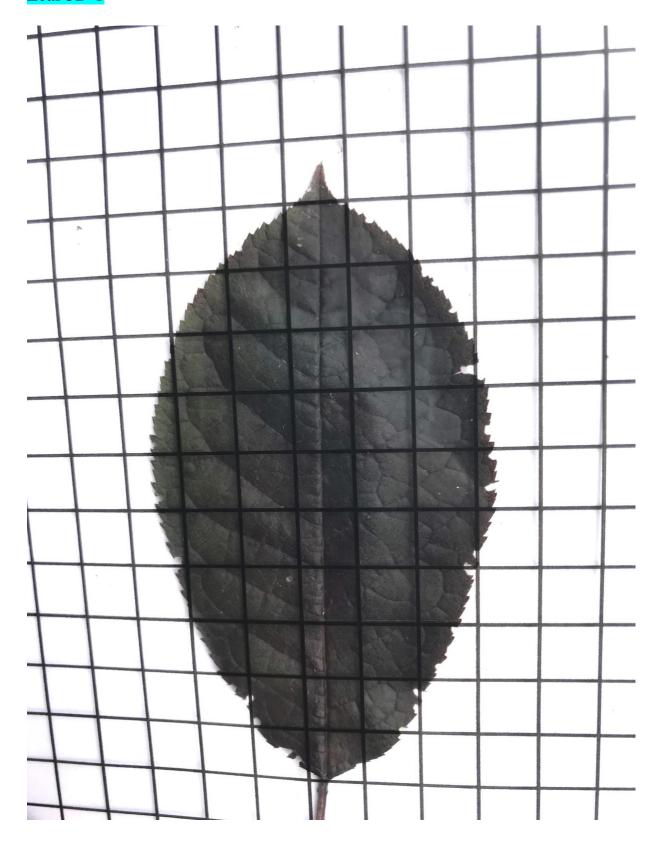

#### Tree 5D: Purple Leaf Plum

Scientific Name: *Prunus cerasifera*Origin: Southeast Europe to Central Asia

Native or Non-native: Non-native

Location on campus: Grassy strip along Yarborough Drive outside Greenhouse