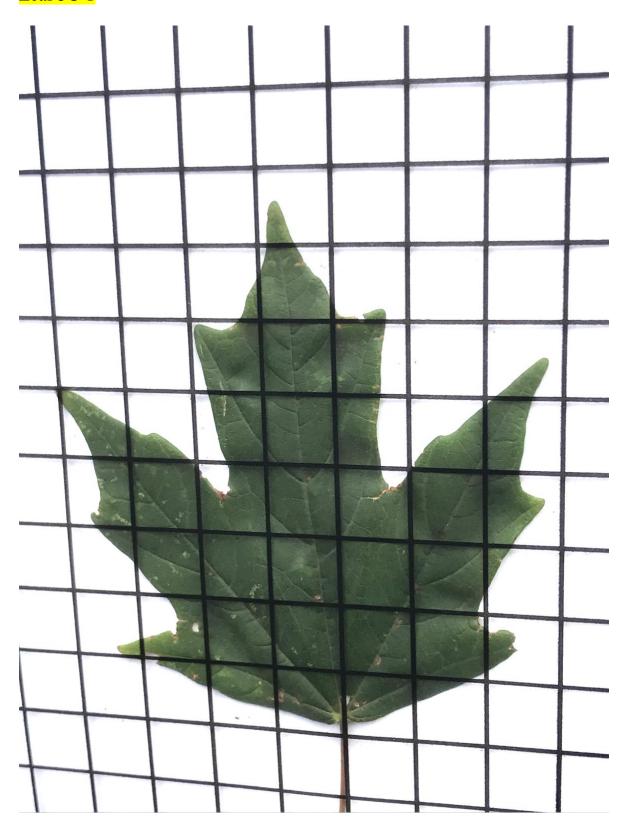

#### **Group 5** Student Pair: Trees 5C&D

Tree 5C: Sugar Maple

Scientific Name: Acer saccharum

Origin: Eastern & Central North America

Native or Non-native: Native

Location on campus: Grassy area with numerous other plant species; behind the Dan Allen

parking garage & University Towers along Dan Allen Drive

Date of collection: 9/29/2020