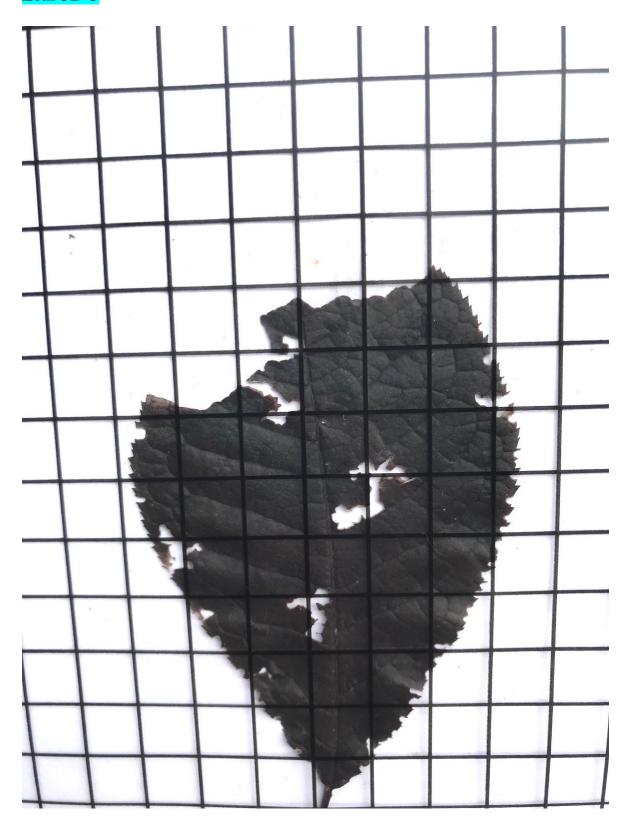

#### Tree 5D: Purple Leaf Plum

Scientific Name: *Prunus cerasifera*Origin: Southeast Europe to Central Asia

Native or Non-native: Non-native

Location on campus: Grassy strip along Yarborough Drive outside Greenhouse