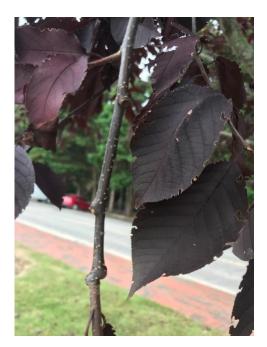

#### Tree 5D: Purple Leaf Plum

Scientific Name: *Prunus cerasifera*Origin: Southeast Europe to Central Asia

Native or Non-native: Non-native

Location on campus: Grassy strip along Yarborough Drive outside Greenhouse

Date of collection: 9/29/2020