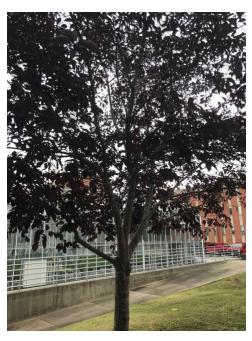

#### Tree 5D: Purple Leaf Plum

Scientific Name: *Prunus cerasifera*Origin: Southeast Europe to Central Asia

Native or Non-native: Non-native

Location on campus: Grassy strip along Yarborough Drive outside Greenhouse

Date of collection: 9/29/2020