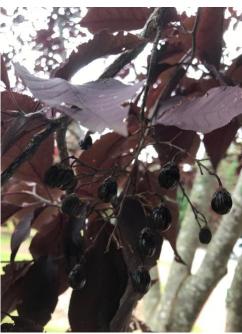

#### Tree 5D: Purple Leaf Plum

Scientific Name: *Prunus cerasifera*Origin: Southeast Europe to Central Asia

Native or Non-native: Non-native

Location on campus: Grassy strip along Yarborough Drive outside Greenhouse